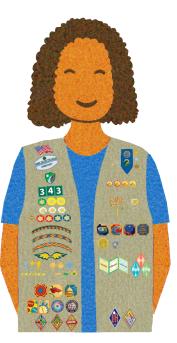

#### Wear It Where?

You're earning badges, patches, and awards—but where do they belong? Here's the rundown on what goes where on your tunic, sash, or vest.

Flag patch, council name patches, and troop numbers go on the front right, in that order, starting at the top.

#### **Badges and Journey awards**

always go on the front, starting at the bottom. On a vest, badges go on the right and Journey awards on the left. On a sash, badges go below Journey awards.

Fun patches from trips and experiences always go on the back.

Need more help? Go to girlscouts.org/ placement.

**Daisies** Grades K-1

**Brownies** Grades 2-3

**Juniors** Grades 4-5

**Cadettes** Grades 6-8