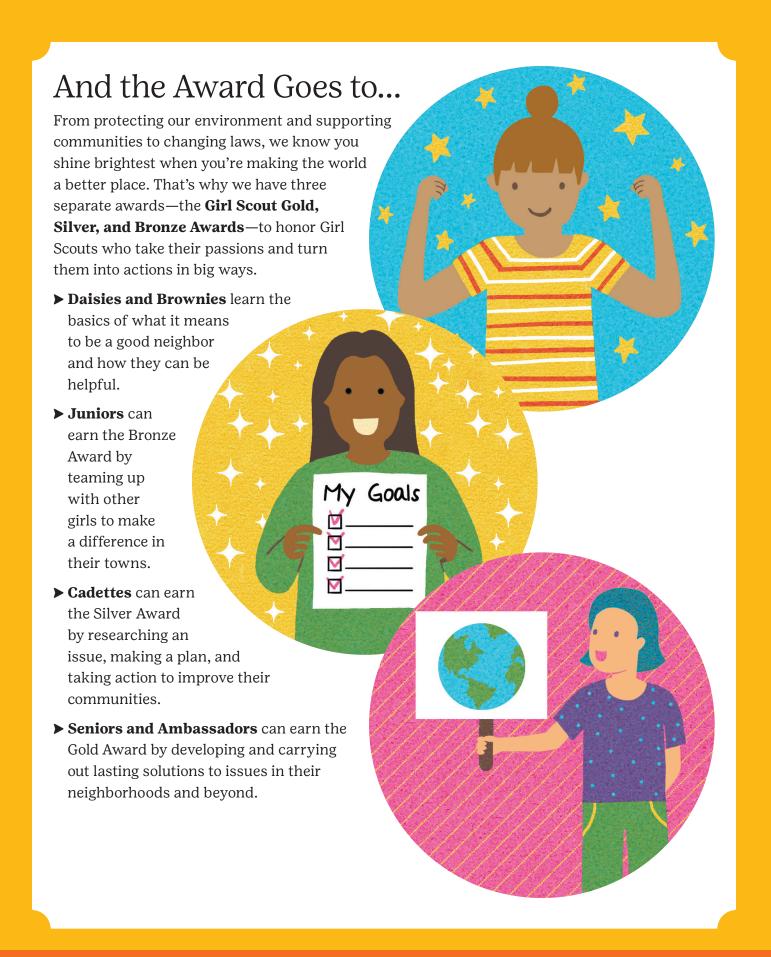

#### When I'm a Gold Award Girl Scout

Gold Award Girl Scouts are rock stars, role models, and real-life heroes. How do they do it? By using everything they've learned as Girl Scouts to fix a problem in their communities and make a lasting change in their world. Use this space to draw, write, or make a collage about the problem you want to tackle to become a Gold Award Girl Scout—and how you'll feel once you've done it.

Already working toward your Gold Award? Incredible. Use this space to celebrate all you've already accomplished.

Want to give her the ultimate Girl Scout experience? Invest in her future and make every moment a shared memory by becoming an adult member at **girlscouts.org/join.** 