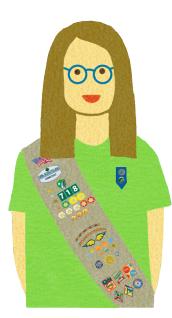

#### Wear It Where?

You're earning badges, patches, and awards—but where do they belong? Here's the rundown on what goes where on your tunic, sash, or vest.

Flag patch, council name patches, and troop numbers go on the front right, in that order, starting at the top.

#### **Badges and Journey awards**

always go on the front, starting at the bottom. On a vest, badges go on the right and Journey awards on the left. On a sash, badges go below Journey awards.

Fun patches from trips and experiences always go on the back.

Need more help? Go to girlscouts.org/ placement.

**Daisies** Grades K-1

**Brownies** Grades 2-3

**Juniors** Grades 4-5

**Cadettes** Grades 6-8