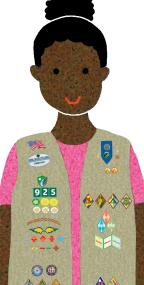

#### Wear It Where?

You're earning badges, patches, and awards—but where do they belong? Here's the rundown on what goes where on your tunic, sash, or vest.

Flag patch, council name patches, and troop numbers go on the front right, in that order, starting at the top.

#### **Badges and Journey awards**

always go on the front, starting at the bottom. On a vest, badges go on the right and Journey awards on the left. On a sash, badges go below Journey awards.

Fun patches from trips and experiences always go on the back.

Need more help? Go to girlscouts.org/ placement.

**Daisies** Grades K-1

**Brownies** Grades 2-3

**Juniors** Grades 4-5

**Cadettes** Grades 6-8