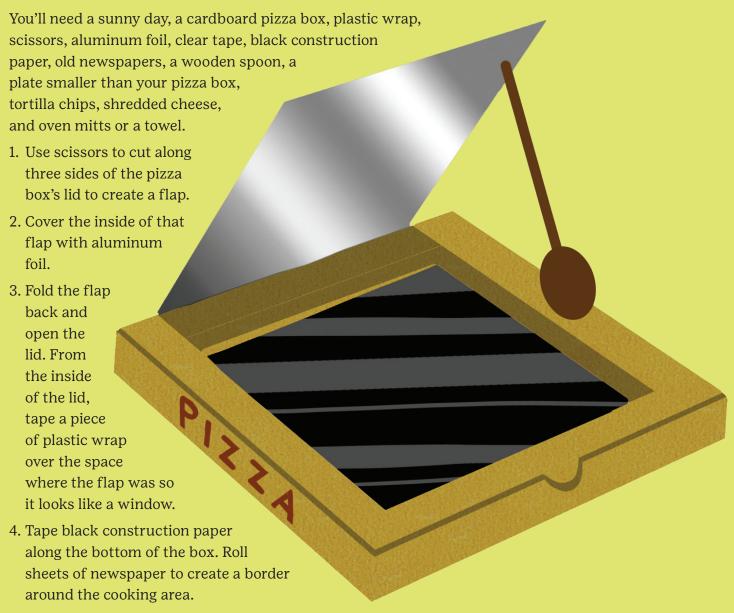

## Nacho Grandma's Science Experiment

Did you know you can make tasty nachos without an oven or microwave? It's true! Follow these instructions to make a solar oven and cook up some melty goodness.

- 5. Take your solar pizza oven to a sunny spot.
  Place a plate of tortilla chips and shredded cheese inside the box.
- 6. Use a wooden spoon to prop open the foil-covered flap at an angle so it faces direct sunlight.
- 7. Wait for the cheese to melt—this may take a while if it's not very hot outside. Use oven mitts or a towel to lift your plate out of the cooker. Enjoy!