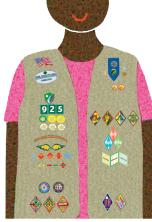

#### Wear It Where?

You're earning badges, patches, and awards—but where do they belong? Here's the rundown on what goes where on your tunic, sash, or vest.

Flag patch, council name patches, and troop numbers go on the front right, in that order, starting at the top.

#### **Badges and Journey awards**

always go on the front, starting at the bottom. On a vest, badges go on the right and Journey awards on the left. On a sash, badges go below Journey awards.

Fun patches from trips and experiences always go on the back.

Need more help? Go to girlscouts.org/ placement.

**Daisies** Grades K-1

**Brownies** Grades 2-3

**Juniors** Grades 4-5

**Cadettes** Grades 6-8