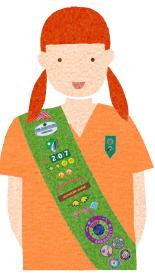

#### Wear It Where?

You're earning badges, patches, and awards—but where do they belong? Here's the rundown on what goes where on your tunic, sash, or vest.

Flag patch, council name patches, and troop numbers go on the front right, in that order, starting at the top.

#### **Badges and Journey awards**

always go on the front, starting at the bottom. On a vest, badges go on the right and Journey awards on the left. On a sash, badges go below Journey awards.

Fun patches from trips and experiences always go on the back.

Need more help? Go to girlscouts.org/ placement.

**Daisies** Grades K-1

**Brownies** Grades 2-3

**Juniors** Grades 4-5

**Cadettes** Grades 6-8