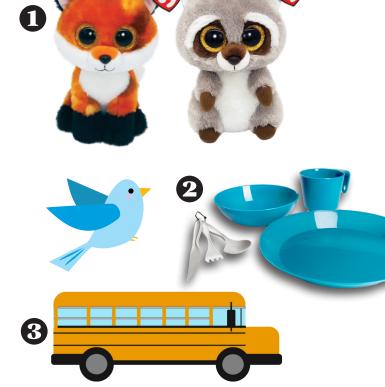

### **O** TY Plush Duo \$13

Two woodland pals to remind your Girl Scout of her time at time day camp! These 6 inch TY Beanie Boos' are the perfect snuggle buddies to help recall all the outdoor fun!

### **O** Mess Kit \$18

The kit includes a plate, bowl, mug and cutlery, all packaged in a convenient mesh bag for easy drying purposes.

### **O** Bus Transportation \$55

Need to take the bus to camp? Choose this add-on and have your Girl Scout be picked up and dropped off.