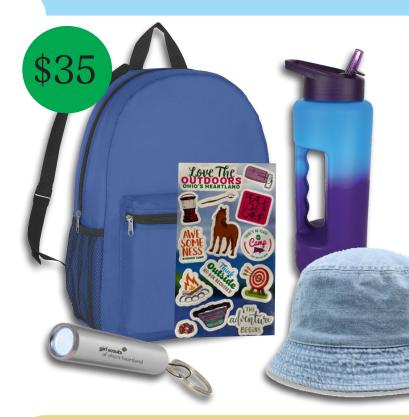

## **Camp Essentials Kit: \$35**

Do you need some essentials to help with your summer of exploring? Well we have the kit for you. The Camp Essentials Kit comes with a backpack, water bottle with handle, bucket hat, flashlight and a camp sticker sheet.

\*Colors and styles may vary. Items will be available in Girl Scout Shops after May 27 while supplies last.