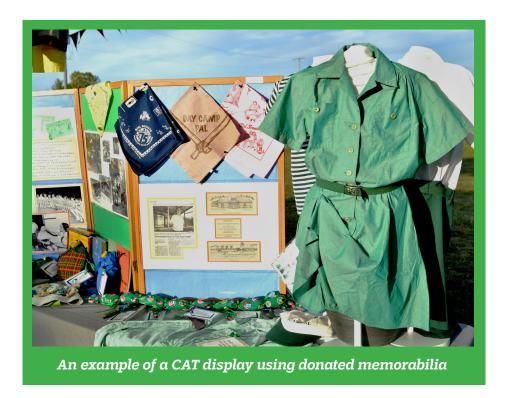

It is through your gifts that the Cultural Assets Team can fulfill its purpose. The committee is happy to accept gifts of any Girl Scout related items: uniforms, equipment catalogs, dolls, handbooks, newspaper articles, other publications, memorabilia from council events, etc. Your gifts will be well preserved, used or displayed for present and future generations of Girl Scouts. Girl Scout history is a treasure hunt into the past that you can help the team map!