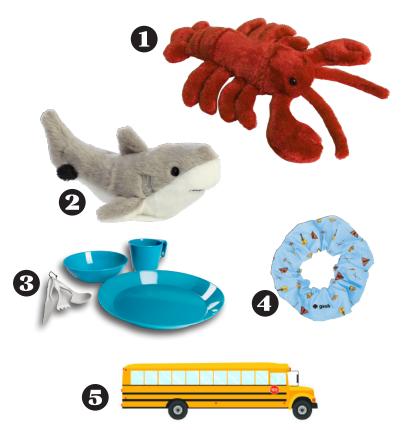

#### **O** Lobster Plush \$7

This little friend certainly isn't shellfish with his affections. An 8" lobster plush makes the perfect day camp companion.

#### **O** Titan Shark Shoulder Pal Plush \$7

Looking for buddy that won't swim far from your side? This 6" titan shark plush has a magnet in its belly that lets them perch on your shoulder all day long!

#### **O** Mess Kit \$18

The kit includes a plate, bowl, mug and cutlery, all packaged in a convenient mesh bag for easy drying purposes.

#### O Scrunchie \$6

Share your love for camp by wearing a scrunchie covered in tents and campfires.

#### **O** Bus Transportation \$55

Need to take the bus to camp? Choose this add-on and have your Girl Scout be picked up and dropped off.