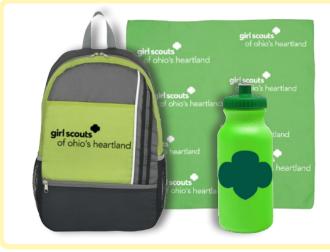

## **Camp Essentials Kit: \$35**

Do you need some essentials to help with your summer of exploring? Well we have the kit for you. The Camp Essentials Kit comes with a backpack, water bottle, and bandana. \*Colors and styles may vary. Items will be available in Girl Scout Shops after May 24 while supplies last.